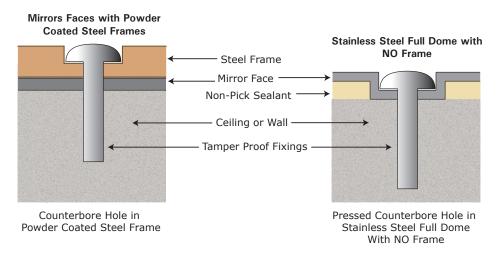

## **Ligature Free Design**

**Pressed Counter-bore Hole in Frameless Stainless Steel Dome** 

Counter-bore Hole in Powdercoated Steel Frame

The DuraVision™ Cell Observation mirror is manufactured from premium quality materials and has unique design features that ensure this product range is virtually unbreakable, tamperproof, ligature free and essentially no weapons can be manufactured from any part. When used with the powder coated steel frame, the mirror is locked in.

## **Counter-bore Holes in Steel Frame**

The unique design of the counter-bore holes in the Powdercoated Steel Frames are recessed and will take security head fasteners such as Rawl Spikes or Torx Screws. The virtual ligature free design is approved by the UK Home Office, London Metro Police and Australian Prison Services and this is due to the mirror being locked in the frame and any ligature points are practically eliminated.

## **Pressed Counter-bore Holes in Mirror Face**

This innovative design from  $DuraVision^{TM}$  means the Stainless Steel Dome can be fixed straight to the ceiling or wall (without a steel frame) due to the pressed holes in the stainless steel edge. A Non-Pick Sealant is used to reduce the ligature risk for this type of mirror.