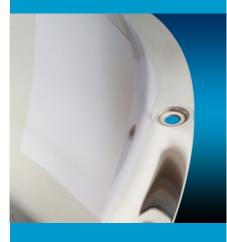

## **Pressed Counter-bore Holes in Mirror Face**

This innovative design from  $DuraVision^{TM}$  means the Stainless Steel Dome can be fixed straight to the ceiling or wall (without a steel frame) due to the pressed holes in the stainless steel edge. A Non-Pick Sealant is used to reduce the ligature risk for this type of mirror.