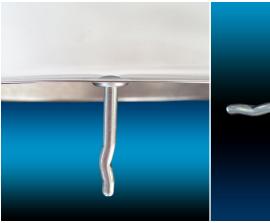

## **Counter-bore Holes in Steel Frame**

The unique design of the counter-bore holes in the Powdercoated Steel Frames are recessed and will take security head fasteners such as Rawl Spikes or Torx Screws. The virtual ligature free design is approved by the UK Home Office, London Metro Police and Australian Prison Services and this is due to the mirror being locked in the frame and any ligature points are practically eliminated.