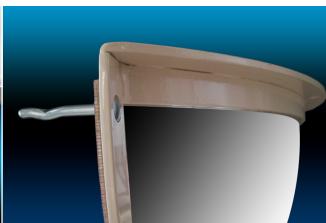

## **Ligature Free Design**

**Pressed Counter-bore Hole in Frameless Stainless Steel Dome** 

Counter-bore Hole in Powdercoated Steel Frame

The DuraVision™ Cell Observation mirror is manufactured from premium quality materials and has unique design features that ensure this product range is virtually unbreakable, tamperproof, ligature free and essentially no weapons can be manufactured from any part. When used with the powder coated steel frame, the mirror is locked in.

## **Counter-bore Holes in Steel Frame**

The unique design of the counter-bore holes in the Powdercoated Steel Frames are recessed and will take security head fasteners such as Rawl Spikes or Torx Screws. The virtual ligature free design is approved by the UK Home Office, London Metro Police and Australian Prison Services and this is due to the mirror being locked in the frame and any ligature points are practically eliminated.