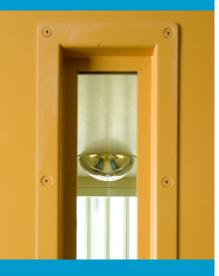

"The mirror
allows officers
to maintain
a full visual
overview..."

"Real time safe viewing..."

The DuraVision $^{\text{TM}}$  Cell Observation Mirror can be used very effectively in conjunction with CCTV. The mirror allows officers to maintain a full visual overview of an area before proceeding. This ensures the officers safety and time is saved as it is not necessary to radio back to the CCTV monitor room for confirmation that it is safe for officers to enter a cell.

A DuraVision $^{\text{TM}}$  Corrections mirror provides instant real time safe viewing for officers at the cell door which a CCTV system can not provide.