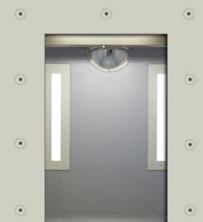

"The mirror
allows officers
to maintain
a full visual
overview..."

"Real time safe viewing..."

The DuraVision $^{\text{TM}}$  Cell Observation Mirror can be used very effectively in conjunction with CCTV. The mirror allows officers to maintain a full visual overview of an area before proceeding. This ensures the officers safety and time is saved as it is not necessary to radio back to the CCTV monitor room for confirmation that it is safe for officers to enter a cell.

A DuraVision $^{\text{TM}}$  Corrections mirror provides instant real time safe viewing for officers at the cell door which a CCTV system can not provide.