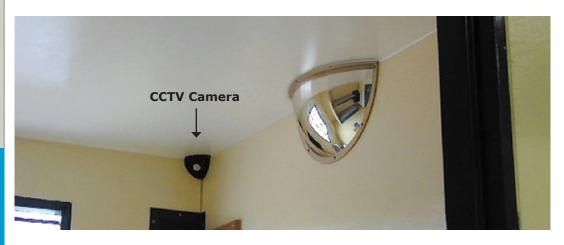

## **Cell Observation Mirror With CCTV**

Even with CCTV systems in place, a DuraVision™ Cell Observation Mirror is the best option for officer safety when about to enter a cell. CCTV is great for remote viewing only.

The DuraVision $^{\text{TM}}$  Cell Observation Mirror can be used very effectively in conjunction with CCTV. The mirror allows officers to maintain a full visual overview of an area before proceeding. This ensures the officers safety and time is saved as it is not necessary to radio back to the CCTV monitor room for confirmation that it is safe for officers to enter a cell.

A DuraVision $^{\text{TM}}$  Corrections mirror provides instant real time safe viewing for officers at the cell door which a CCTV system can not provide.